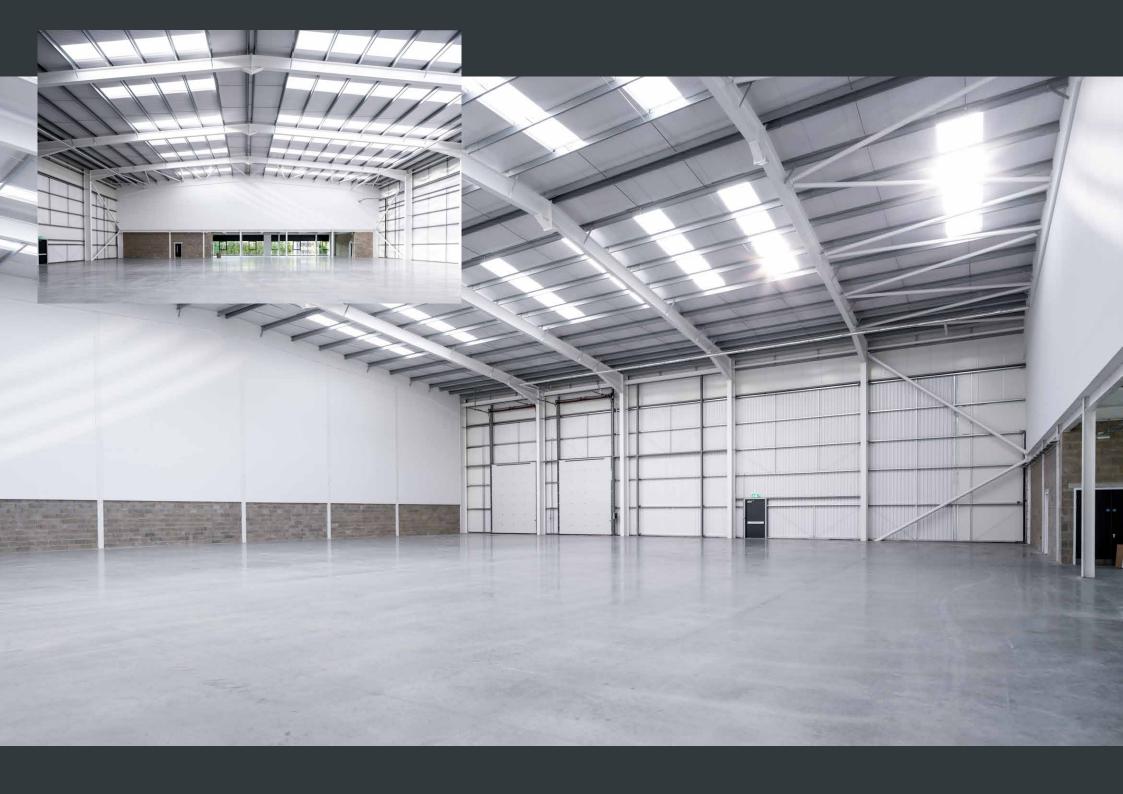

## **Specification**

- BREEAM 'Excellent'
- EPC A+
- 100% REGO backed renewable electricity
- 50 kN/m<sup>2</sup> general floor loading
- 3 phase power supply
- Mains gas supply

- Office floor plate depth range (10.4m–11.2m)
- 9.5m eaves heights
- Green roofs
- 6/8 EV chargers per unit
- 1 x 8-person hydraulic lift at 1m/sec per unit