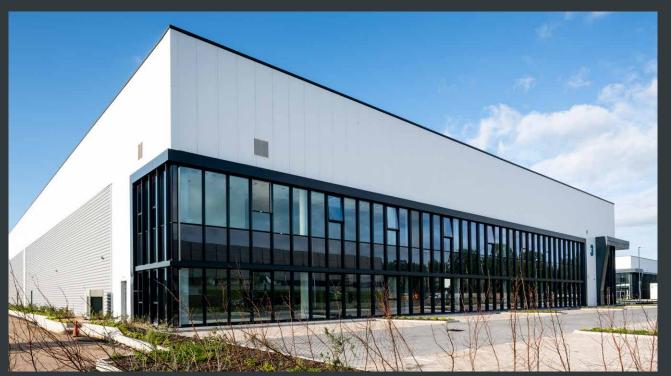

# **BRAND NEW**

UNITS TO LET 25,484-115,242 SQ FT langstonepark.com

### **Specification**

- BREEAM 'Excellent'
- EPC A+
- 100% REGO backed renewable electricity
- 50 kN/m² general floor loading
- 3 phase power supply

- Office floor plate depth range (8.1m–12.5m)
- 6 EV chargers per unit plus 6 shared chargers
- 1 x 8-person hydraulic lift at 1m/sec per unit
- Mains gas supply