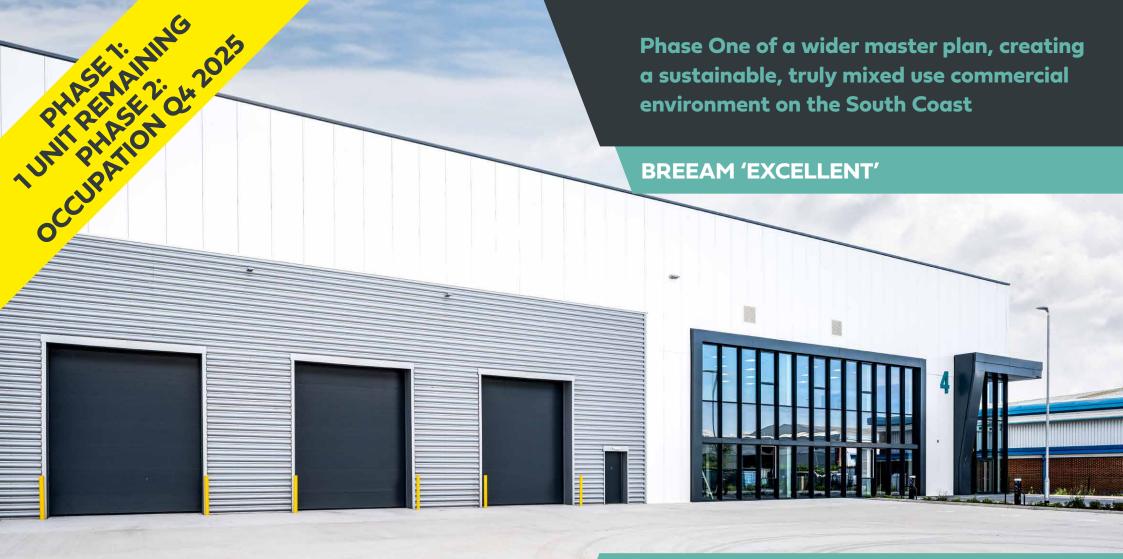

# **BRAND NEW**

UNITS TO LET 25,484-115,242 SQ FT langstonepark.com

### **Specification**

- BREEAM 'Excellent'
- EPC A+
- 100% REGO backed renewable electricity
- 50 kN/m² general floor loading
- 3 phase power supply

- Office floor plate depth range (8.1m–12.5m)
- 6 EV chargers per unit plus 6 shared chargers
- 1 x 8-person hydraulic lift at 1m/sec per unit
- Mains gas supply