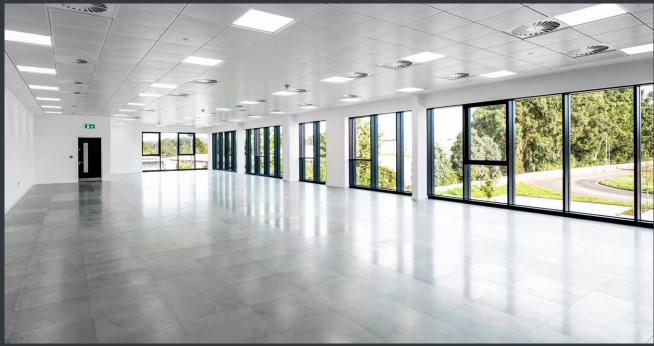

### **Specification**

- BREEAM 'Excellent'
- EPC A+
- 100% REGO backed renewable electricity
- 50 kN/m² general floor loading
- 3 phase power supply

- Office floor plate depth range (8.1m–12.5m)
- 6 EV chargers per unit plus 6 shared chargers
- 1 x 8-person hydraulic lift at 1m/sec per unit
- Mains gas supply