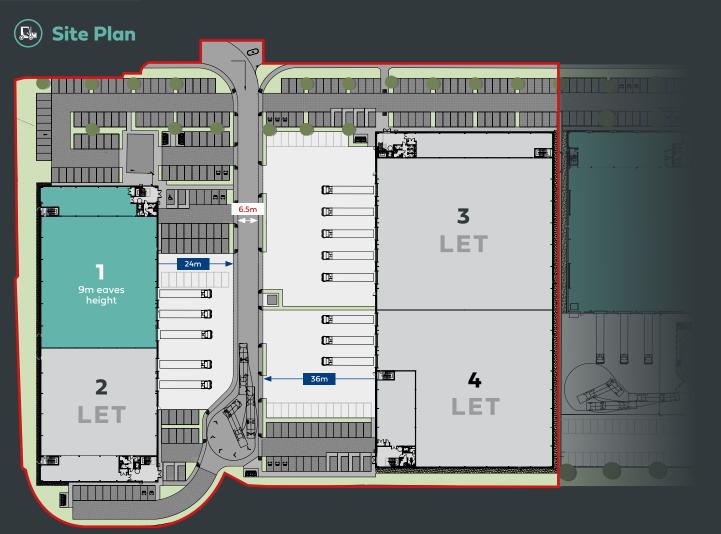

| UNIT 1                                     | SQ FT                                     | YARD<br>DEPTH  | LOADING<br>DOORS | PARKING<br>SPACES |
|--------------------------------------------|-------------------------------------------|----------------|------------------|-------------------|
| Warehouse                                  | 21,293                                    |                |                  |                   |
| First floor offices                        | 4,191                                     |                |                  |                   |
| TOTAL                                      | 25,484                                    | 24m            | 3                | 34                |
|                                            |                                           |                |                  |                   |
| UNIT 2                                     | SQ FT                                     | YARD<br>DEPTH  | LOADING<br>DOORS | PARKING<br>SPACES |
| Warehouse                                  | 17,707                                    | ET             |                  |                   |
|                                            | 3,520                                     | . E ·          |                  |                   |
| TOTAL                                      | 21.227                                    |                |                  | 23                |
|                                            |                                           |                |                  |                   |
|                                            |                                           |                |                  |                   |
| UNIT 3                                     | SQ FT                                     | YARD<br>DEPTH  | LOADING<br>DOORS | PARKING<br>SPACES |
| UNIT 3 Warehouse                           | <b>SQ FT</b> 35,204                       |                |                  |                   |
|                                            |                                           |                |                  |                   |
|                                            | 35,204                                    |                |                  |                   |
| Warehouse<br>First floor offices           | 35,204<br>5,225                           | ET             | DOORS            | SPACES            |
| Warehouse<br>First floor offices           | 35,204<br>5,225                           | ET             | DOORS            | SPACES            |
| Warehouse First floor offices TOTAL        | 35,204<br>5,225<br><b>40,429</b>          | DEPTH  ET  36m | DOORS 5          | 75 PARKING        |
| Warehouse First floor offices TOTAL UNIT 4 | 35,204<br>5,225<br><b>40,429</b><br>SQ FT | DEPTH  ET  36m | DOORS 5          | 75 PARKING        |