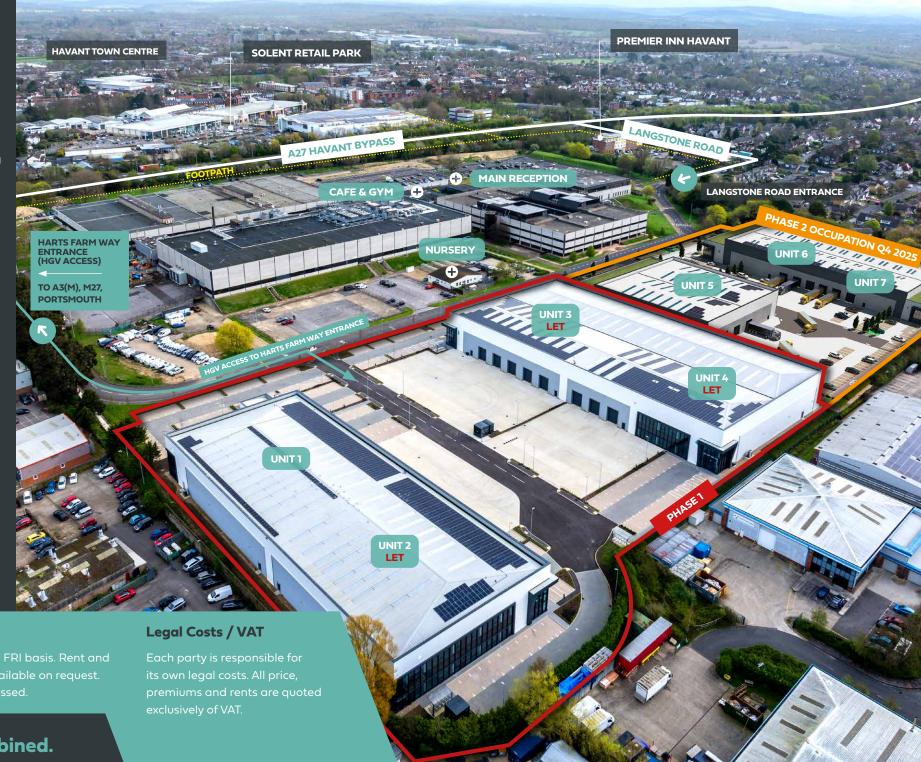

| UNIT 1                                     | SQ FT                                     | YARD<br>DEPTH  | LOADING<br>DOORS | PARKING<br>SPACES |
|--------------------------------------------|-------------------------------------------|----------------|------------------|-------------------|
| Warehouse                                  | 21,293                                    |                |                  |                   |
| First floor offices                        | 4,191                                     |                |                  |                   |
| TOTAL                                      | 25,484                                    | 24m            | 3                | 34                |
|                                            |                                           |                |                  |                   |
| UNIT 2                                     | SQ FT                                     | YARD<br>DEPTH  | LOADING<br>DOORS | PARKING<br>SPACES |
| Warehouse                                  | 17,707                                    | ET             |                  |                   |
|                                            | 3,520                                     | . E ·          |                  |                   |
| TOTAL                                      | 21.227                                    |                |                  | 23                |
|                                            |                                           |                |                  |                   |
|                                            |                                           |                |                  |                   |
| UNIT 3                                     | SQ FT                                     | YARD<br>DEPTH  | LOADING<br>DOORS | PARKING<br>SPACES |
| UNIT 3 Warehouse                           | <b>SQ FT</b> 35,204                       |                |                  |                   |
|                                            |                                           |                |                  |                   |
|                                            | 35,204                                    |                |                  |                   |
| Warehouse<br>First floor offices           | 35,204<br>5,225                           | ET             | DOORS            | SPACES            |
| Warehouse<br>First floor offices           | 35,204<br>5,225                           | ET             | DOORS            | SPACES            |
| Warehouse First floor offices TOTAL        | 35,204<br>5,225<br><b>40,429</b>          | DEPTH  ET  36m | DOORS 5          | 75 PARKING        |
| Warehouse First floor offices TOTAL UNIT 4 | 35,204<br>5,225<br><b>40,429</b><br>SQ FT | DEPTH  ET  36m | DOORS 5          | 75 PARKING        |

| UNIT 5              | SQ FT  | YARD<br>DEPTH | LOADING<br>DOORS | PARKING<br>SPACES | EV<br>CHARGERS |
|---------------------|--------|---------------|------------------|-------------------|----------------|
| Warehouse           | 29,191 |               |                  |                   |                |
| First floor offices | 5,565  |               |                  |                   |                |
| TOTAL               | 34,756 | 33m           | 3 x level        | 54                | 6              |
| UNIT 6              | SQ FT  | YARD<br>DEPTH | LOADING<br>DOORS | PARKING<br>SPACES | EV<br>CHARGERS |
| Warehouse           | 26,414 |               |                  |                   |                |
| First floor offices | 5,145  |               |                  |                   |                |
| TOTAL               | 31,559 | 25m           | 3 x level        | 48                | 6              |
|                     |        |               |                  |                   |                |
| UNIT 7              | SQ FT  | YARD<br>DEPTH | LOADING<br>DOORS | PARKING<br>SPACES | EV<br>CHARGERS |
| Warehouse           | 22,711 |               |                  |                   |                |
| First floor offices | 4,510  |               |                  |                   |                |
| TOTAL               | 27,221 | 25m           | 3 x level        | 35                | 8              |

Ducting will be included for 10 additional future EV charging bays per unit

A 24/7 secure, managed environment with an ambitious development programme

### **Terms**

Units available to lease on an FRI basis. Rent and Service Charge details are available on request. Business Rates are to be assessed.

Units can be combined.