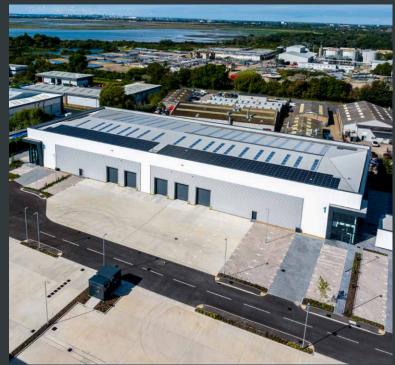

### Location

Strategically located at Havant's A27 Junction, the Park provides easy access to Portsmouth, Southampton, and London.

The Park is well-linked to Portsmouth, Southampton to the West and London to the North via the A3. There are 1,850 on-site car parking spaces and 8 electric car charging points.