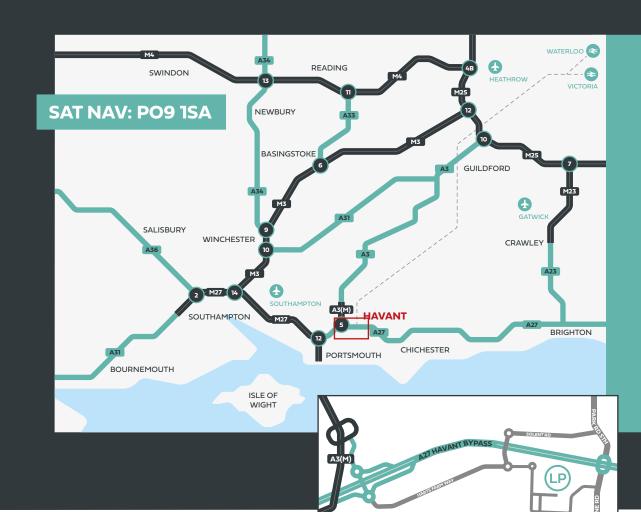

### Location

Strategically located at Havant's A27 Junction, the Park provides easy access to Portsmouth, Southampton, and London.

The Park is well-linked to Portsmouth, Southampton to the West and London to the North via the A3. There are 1,850 on-site car parking spaces and 8 electric car charging points.

Further parking is provided in the town centre car parks, which are a 10 minute walk from Langstone Park.

Havant Station is a major railway station on the South Coast rail network and is a 15 minute walk from Langstone Park. There are 5 direct trains an hour to London Victoria and Waterloo, with a fastest journey time of 1 hour 21 minutes.

Havant ranks #13 for the percentage of people cycling regularly in England. This is because there are an abundance of safe cycle routes throughout the Borough nestled between Solent and the South Downs, including the Coastal Path which runs to the south of the Park.